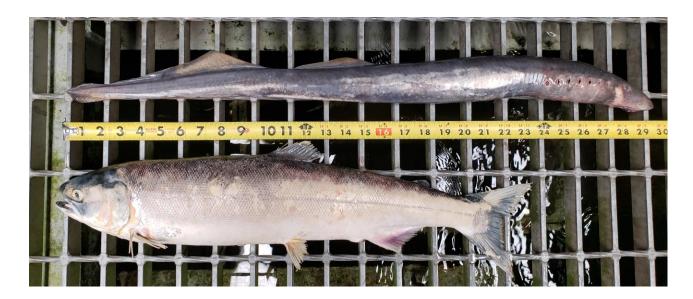

## SUBJECT: 19BON23 MFR - Adult Fish Facility Pacific Lamprey and Sockeye Mortalities

On the morning of 01 July, sampling technicians found Pacific Lamprey and Sockeye mortalities on the valve 15 trash rack. They were scanned for PIT tags, inspected for marks or injuries, and returned to the river.

- A. Species Pacific Lamprey (*Entosphenus tridentatus*)
  Sockeye (*Oncorhynchus nerka*)
- B. Origin Unknown.
- C. Length Lamprey Approximately 75 cm. Sockeye Approximately 57 cm.
- D. Marks and tags Sockeye 3DD.003D3646DE
- E. Marks and Injuries found on carcass None.
- F. Cause and Time of Death Unknown.
- G. Future and Preventative Measures None.